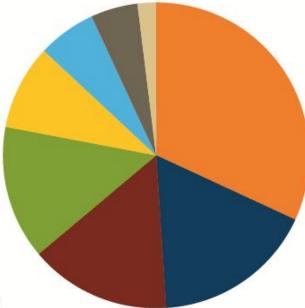

### How the Dollar is Spent

- 29% MS Research
  - 16% National Activities
  - 17% Programs & Services
  - 18% Fundraising
  - 7% Community Programs
  - 7% Public Education
  - 4% Administration
  - 2% Professional Education & Training

Seventy-eight cents of every dollar spent funded Community Programs, MS Research, National Activities, Professional Education & Training, Programs & Services and Public Education.

Percentages based on Fiscal Year 2011 Audited Financial Statements.