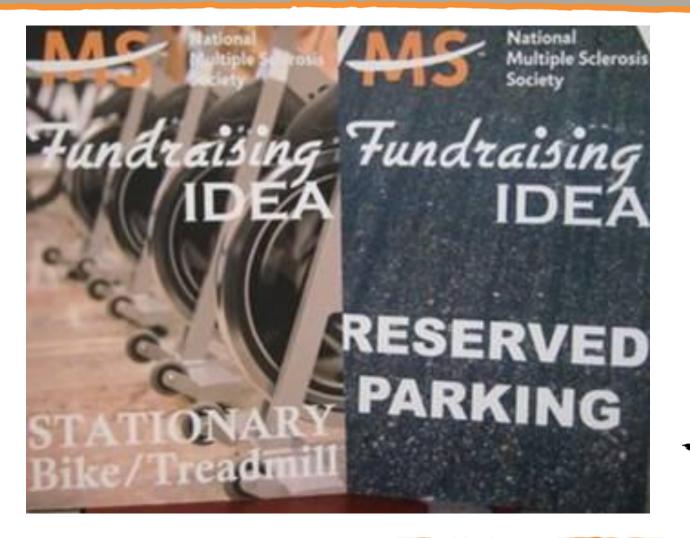

webpage, emails and letters so that your donors know what you are trying to achieve.
  - The average BP MS 150 rider raises \$1,049
  - Do you know how many teammates are part of Club 300?
  - Do you know how many teammates raised over \$1000?



# **Team Fundraising**

- Identify a Team Fundraising Coordinator
- Identify a Champion that your team is riding for.
- Create Competition among the Team, Departments or floors.
- Recognize Weekly Top Fundraisers as well as Overall Top Fundraisers. via Email, Team Meetings and Company publications.
- Ask Clients and Vendors to donate.
- Brainstorm as a team what fundraisers you can do.

"Teamwork is the fuel that allows common people to attain uncommon results."



# Friends don't have deep pockets? Host a fundraiser.





# **Team Fundraisers**





# **Team Fundraisers**





# **Team Fundraisers**

 Many restaurants around town will give back to your charity of choice

- ✓ Fuddruckers
- ✓ Sweet Tomatoes
- California Pizza
   Kitchen
- Ask your favorite restaurant.



# **Fundraising Clubs**





Top 300 fundraisers who raised over \$3.9 million in 2012 with #300 at \$6,860. They receive many special perks throughout the year.

Anyone who raises over \$1000 for the BP MS 150. Prize levels begin at \$1000. In 2012, Superstar Fundraisers raised \$6.36 million.



# Individual Efforts

- Send thank you cards after someone donates.
- Snail mail is never out of style! Include an envelope and stamp with your fundraising letter. (Many top fundraisers use this approach.)
- Send of picture of yourself crossing the finish line and share yo