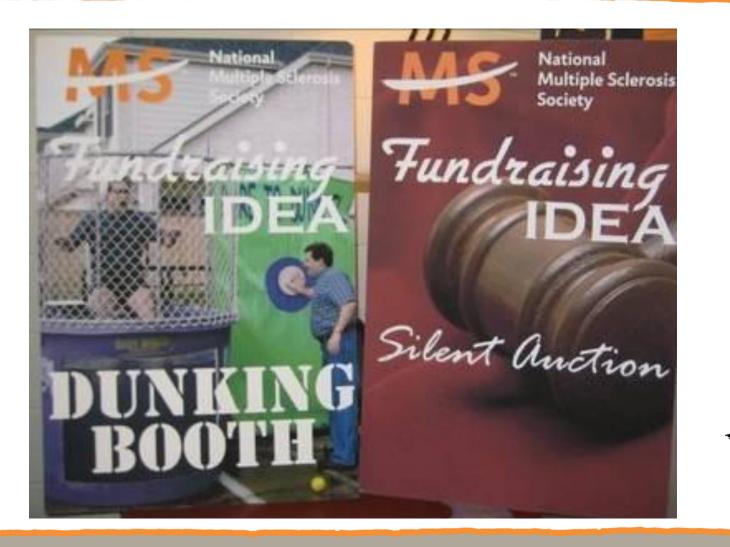

- Add goal to your personal webpage, emails and letters so that your donors know what you are trying to achieve.
  - The average BP MS 150 rider raises \$1,049
  - Do you know how many teammates are part of Club 300?
  - Do you know how many teammates raised over \$1000?



# **Team Fundraising**

- Identify a Team Fundraising Coordinator
- Identify a Champion that your team is riding for.
- Create Competition among the Team, Departments or floors.
- Recognize Weekly Top Fundraisers as well as Overall Top Fundraisers. via Email, Team Meetings and Company publications.
- Ask Clients and Vendors to donate.
- Brainstorm as a team what fundraisers you can do.

"Teamwork is the fuel that allows common people to attain uncommon results."



# Friends don't have deep pockets? Host a fundraiser.





# **Team Fundraisers**





# **Team Fundraisers**





# **Team Fundraisers**

 Many restaurants around town will give back to your charity of choice

- ✓ Fuddruckers
- ✓ Sweet Tomatoes
- California Pizza
   Kitchen
- Ask your favorite restaurant.



# **Fundraising Clubs**





Top 300 fundraisers who raised over \$3.9 million in 2012 with #300 at \$6,860. They receive many special perks throughout the year.

Anyone who raises over \$1000 for the BP MS 150. Prize levels begin at \$1000. In 2012, Superstar Fundraisers raised \$6.36 million.



# Individual Efforts

- Send thank you cards after someone donates.
- Snail mail is never out of style! Include an envelope and stamp with your fundraising letter. (Many top fundraisers use this approach.)
- Send of picture of yourself crossing