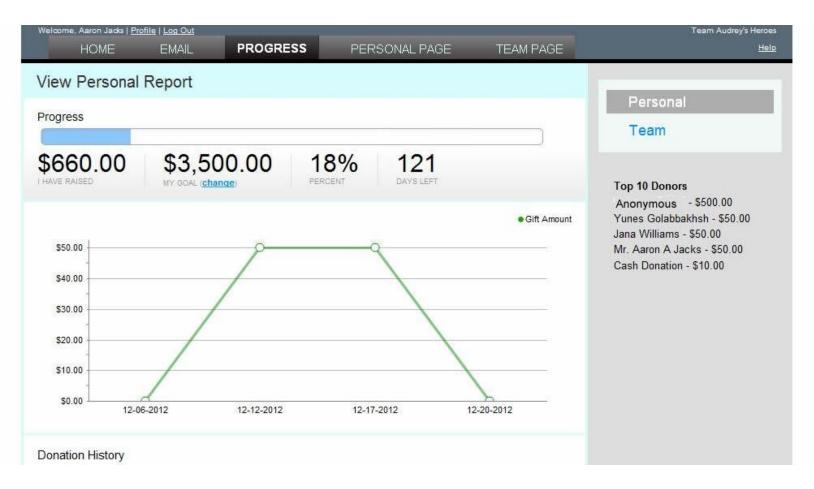

# **My Participant Center or Home**

| Welcome, Aaron Jacks   <u>Profile   Log Out</u><br>HOME EMAIL PROGRESS PERSONAL PAGE TEAM PAGE                                                                                                                                                                                                                                                                                                                                                                                                                                                                                                                                                                                                                                                                                                                                                                                                                                                             | Team Audrey's Heroes<br><u>Help</u>                                                                                                                                                                  |
|------------------------------------------------------------------------------------------------------------------------------------------------------------------------------------------------------------------------------------------------------------------------------------------------------------------------------------------------------------------------------------------------------------------------------------------------------------------------------------------------------------------------------------------------------------------------------------------------------------------------------------------------------------------------------------------------------------------------------------------------------------------------------------------------------------------------------------------------------------------------------------------------------------------------------------------------------------|------------------------------------------------------------------------------------------------------------------------------------------------------------------------------------------------------|
| Overview                                                                                                                                                                                                                                                                                                                                                                                                                                                                                                                                                                                                                                                                                                                                                                                                                                                                                                                                                   |                                                                                                                                                                                                      |
| Progress                                                                                                                                                                                                                                                                                                                                                                                                                                                                                                                                                                                                                                                                                                                                                                                                                                                                                                                                                   | Send email                                                                                                                                                                                           |
| \$660.00       \$3,500.00       18%       121         NY GOAL (change)       PERCENT       DAYS LEFT         What to do next?       You have not sent any messages. You should email your contacts.                                                                                                                                                                                                                                                                                                                                                                                                                                                                                                                                                                                                                                                                                                                                                        | Add contacts to Address Book<br>View your progress page<br>Work with Personal Page<br>Email Team<br>View team roster                                                                                 |
| Welcome to your 2013 BP MS 150 Participant Center<br>What should I do next?                                                                                                                                                                                                                                                                                                                                                                                                                                                                                                                                                                                                                                                                                                                                                                                                                                                                                | Update question responses<br>Manage Your Display Name                                                                                                                                                |
| Make Transportation Reservations **When you purchase transportation your name will be added to the transportation list. Once you check in at the Bus Depot, during the event, we will check the roster for your name. You will NOT receive a bus ticket. Personalize Your Web Page. Simply click on the Personal Page symbol above and follow the directions. You can change the layout of the page, write you own personal story and upload photos (be sure to resize your photos to 300x400 for best results). If you have any questions on how to update your personal page, email us at ms150info@ms150.org. *Note: If you participated in the 2012 BP MS 150 and logged into your personal page, it is possible that last year's personal page information was carried over into your 2013 personal page. Please login to your personal page and update if necessary. Send out suggested e-mails to your friends and family asking for their support! | Message from Your Team<br>Captain<br>You have not set a message for<br>your team. Use the Edit link<br>below to leave a message on the<br>Participant Center Home page of<br>your teammates.<br>Edit |
| Start Fundraising Online: fundraise with facebook                                                                                                                                                                                                                                                                                                                                                                                                                                                                                                                                                                                                                                                                                                                                                                                                                                                                                                          |                                                                                                                                                                                                      |
| <ul> <li>Start by viewing your Personal Page to see what your potential donors will see</li> <li>Send reminder and solicitation e-mails (Insert link to the sample e-mails page) to friends, family and co-workers about your participation</li> <li>Track your individual ongoing fundraising progress</li> <li>Update your fundraising goal</li> <li>View donation reports</li> <li>Send follow-up messages and thank you e-mails to your supporters</li> <li>Team Captains View your team's progress, send out reminder e-mails to team members and print team rosters</li> </ul>                                                                                                                                                                                                                                                                                                                                                                       |                                                                                                                                                                                                      |