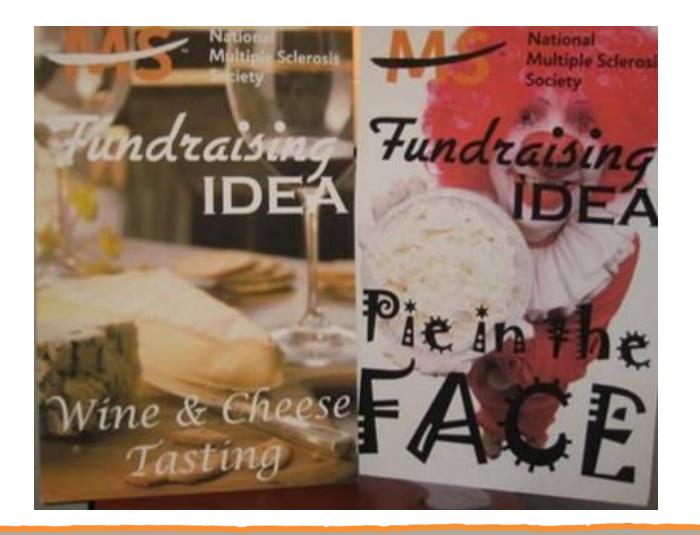

so that your donors know what you are trying to achieve.
  - The average BP MS 150 rider raises \$1,049
  - Do you know how many teammates are part of Club 300?
  - Do you know how many teammates raised over \$1000?



# **Team Fundraising**

- Identify a Team Fundraising Coordinator
- Identify a Champion that your team is riding for.
- Create Competition among the Team, Departments or floors.
- Recognize Weekly Top Fundraisers as well as Overall Top Fundraisers. via Email, Team Meetings and Company publications.
- Ask Clients and Vendors to donate.
- Brainstorm as a team what fundraisers you can do.

"Teamwork is the fuel that allows common people to attain uncommon results."



# Friends don't have deep pockets? Host a fundraiser.





# **Team Fundraisers**





# **Team Fundraisers**





# **Team Fundraisers**

 Many restaurants around town will give back to your charity of choice

- ✓ Fuddruckers
- ✓ Sweet Tomatoes
- California Pizza
   Kitchen
- Ask your favorite restaurant.



# **Fundraising Clubs**





Top 300 fundraisers who raised over \$3.9 million in 2012 with #300 at \$6,860. They receive many special perks throughout the year.

Anyone who raises over \$1000 for the BP MS 150. Prize levels begin at \$1000. In 2012, Superstar Fundraisers raised \$6.36 million.



# Individual Efforts

- Send thank you cards after someone donates.
- Snail mail is never out of style! Include an envelope and stamp with your fundraising letter. (Many top fundraisers use this approach.)
- Send of picture of yourself crossing the finish line and share your adventures.
- Send a ride