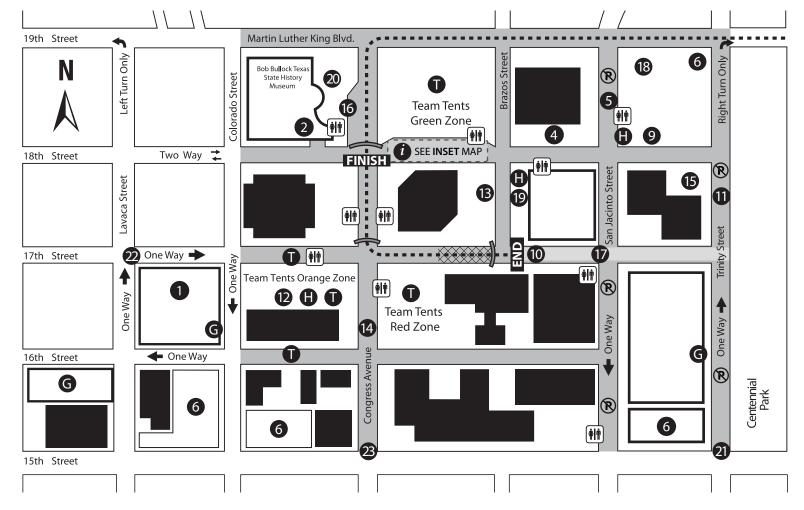

**AUSTIN FINISH LINE SITE MAP** 

National **Multiple Sclerosis** Society

#### Services

- 13 **Bike Compound**
- 17 **Bike Truck Loading**
- 16 Bubble Bistro, by Mostyn Law Firm
- **Bus Loading** 11
- 15 **Bus Transportation/Ticketing**
- 20 Concessions
- Club 300/VIP Parking & Reception 2
- 12 Food, by Lupe Tortilla
- inset Lost & Found, Merchandise, Information, Certificates & Pins
- 9 Luggage Pick Up 4 Medical
- 14
- Photo Opportunity, by Brightroom 5 Shower Trucks, by Mattress Firm
- 18 **VIP** Showers

## **INSET** MAP: 18<sup>TH</sup> STREET

| ◀ | T | 0 | W | A | RE | ) ( | C | N | G | RE | S | 5/ | F | IN | IS | Н |
|---|---|---|---|---|----|-----|---|---|---|----|---|----|---|----|----|---|

| UPDATED<br>2012-04-03 | Mostyn<br>Law<br>Firm | Pippa<br>Wiley<br>Ins. | Shipley<br>Do-Nuts | Cool<br>Off | Pfizer | Emmis<br>Austin<br>Radio | Nexersys | Pure<br>Protein |
|-----------------------|-----------------------|------------------------|--------------------|-------------|--------|--------------------------|----------|-----------------|

#### Staff & Volunteers

- 2 Accessible Parking
- 1 Staff & Volunteer Parking
- inset Volunteer Check-In

### Teams

- 11 Teams Bus Loading
- 6 Team Parking - Green Permit
- 21 Green Zone Access until 10AM
- 22 Orange Zone Access until 10AM
- 23 Red Zone Access until 10AM

TOWARD BRAZOS >

Info, Pins

Certs, Los

& Found

Volunteei

Check

In

Merch

Sales

 $(\mathbf{R})$ 

### Vendors (also see inset)

- 10 **Community Impact**
- 19 Goya Foods
- 12 Toyota

18<sup>TH</sup> STREET

5 Visible Changes

# SYMBOLS KEY Streets Closed **Dismount Zone** Ρ **Open Parking G** Garage Parking D **Team Tents** Hydration by Academy Sports + Outdoors Ð

- i Information
- **Rider Chute**
- (**†** Restrooms
  - **Chute Crossing** 
    - No Street Parking on San Jacinto Blvd or Trinity St